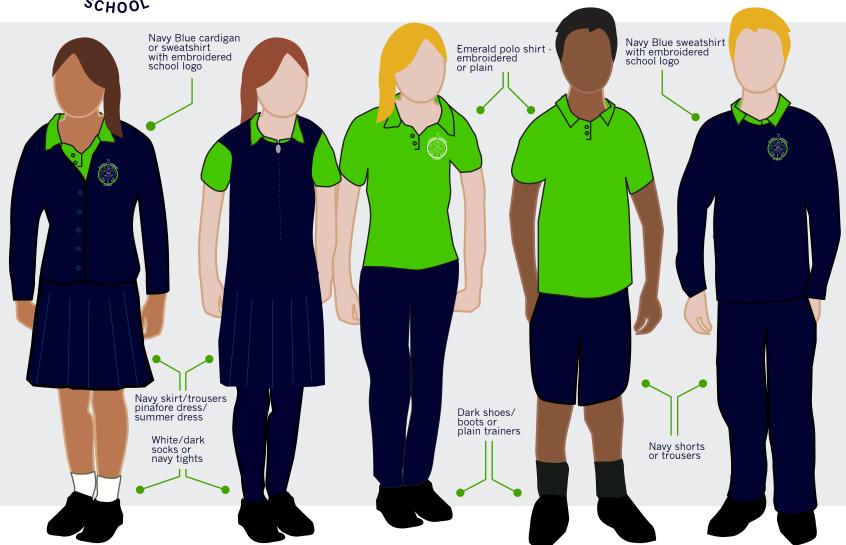

# **CORE UNIFORM**

Navy trousers / shorts / skirt / cullotes/ skort / pinafore dress / navy gingham summer dress / playsuit.

\* Nursery only - jogging bottoms can be worn.

Emerald polo shirt – embroidered or plain.

Navy crew neck or V-neck sweatshirt or cardigan with embroidered school logo.

White socks, dark socks or navy tights.

Dark shoes, boots or plain trainers.