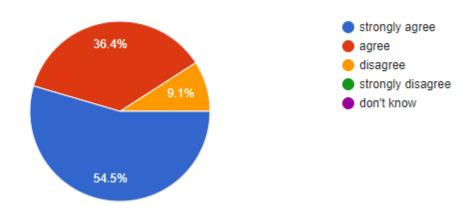

Does your child have special educational needs and/or disabilities (SEND)?
83 responses

'My child has SEND, and the school gives them the support they need to succeed.

11 responses

I would recommend this school to another parent.