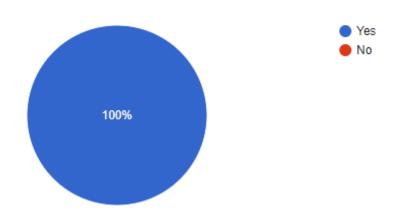

| 83              |
|                                                 |                                                                                          | 100.0%         | 0.0%  |          |                   |                                     |                 |
|                                                 | F                                                                                        |                | 0     |          |                   |                                     |                 |

Does your child have special educational needs and/or disabilities (SEND)?
83 responses



'My child has SEND, and the school gives them the support they need to succeed.

11 responses



I would recommend this school to another parent.

83 responses