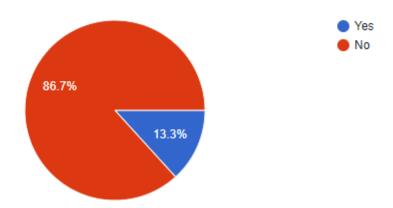

Does your child have special educational needs and/or disabilities (SEND)?
83 responses

'My child has SEND, and the school gives them the support they need to succeed.

11 responses

I would recommend this school to another parent.